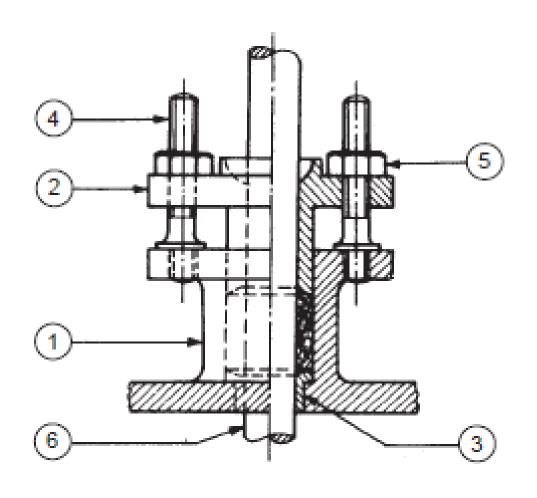

# Assembly of Stuffing box

### Details of Stuffing box

| Part No. | Name     | Matl  | Qty |  |
|----------|----------|-------|-----|--|
| 1        | Body     | CI    | 1   |  |
| 2        | Gland    | Brass | 1   |  |
| 3        | Bush     | Brass | 1   |  |
| 4        | Stud     | MS    | 2   |  |
| 5        | Nut, M12 | MS    | 2   |  |

### Details of Stuffing box