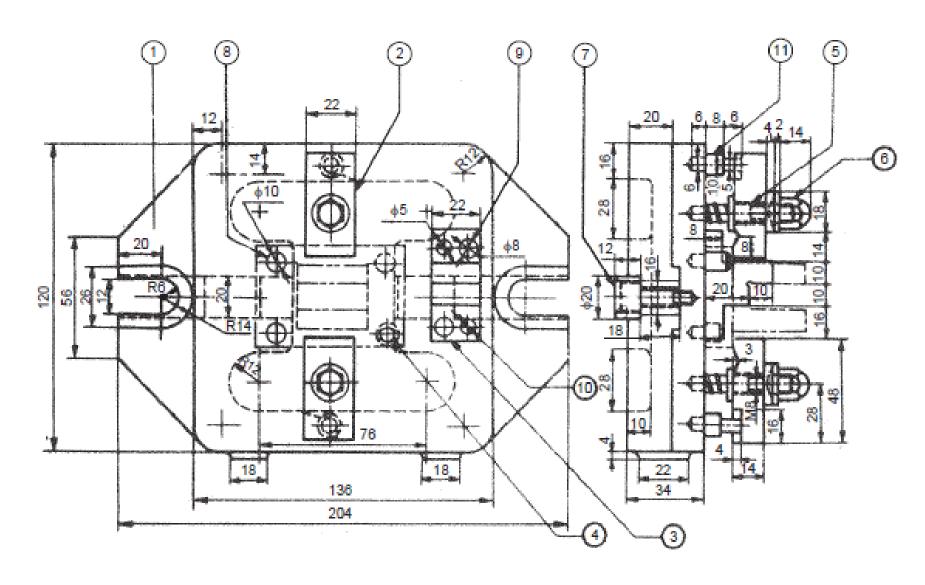

### Assembly of Milling Fixture

| Part No. | Name                       | Matl. | Qty. | Part No. | Name         | Matl. | Qty. |
|----------|----------------------------|-------|------|----------|--------------|-------|------|
| 1        | Fixture base               | CI    | 1    | 7        | Tenon        | HCS   | 2    |
| 2        | Clamp                      | MS    | 2    | 8        | Locating pin | HCS   | 2    |
| 3        | Setting block              | MS    | 1    | 9        | Locating pin | HCS   | 2    |
| 4        | Flattened location pin     | HCS   | 1    | 10       | Dowel pin    | HCS   | 2    |
| 5        | Clamping screw with spring | MS    | 2    | 11       | Guide pin    | HCS   | 2    |
| 6        | Clamping nut               | MS    | 2    |          |              |       |      |

### Assembly of Milling fixture