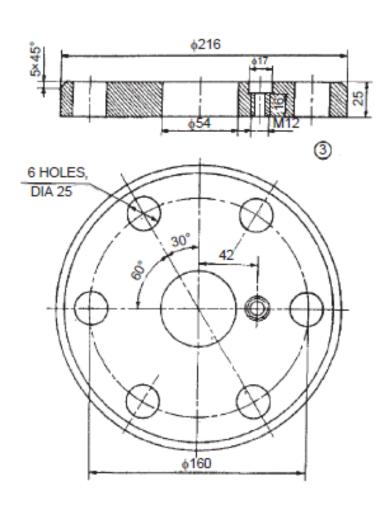

## Assembly of Drill jigs

### Details of Drill jigs

# Details of Drill jigs

| Part No. | Name               | Matl  | Qty |  |
|----------|--------------------|-------|-----|--|
| 1        | Base plate         | CI    | 1   |  |
| 2        | Stem               | MS    | 1   |  |
| 3        | Jig plate          | CI    | 1   |  |
| 4        | Screw              | MS    | 3   |  |
| 5        | Stud               | MS    | 1   |  |
| 6        | Nut M20            | MS    | 1   |  |
| 7        | Bush case hardened | Steel | 6   |  |
| 8        | Latch washer       | MS    | 1   |  |
| 9        | Screw              | MS    | 1   |  |