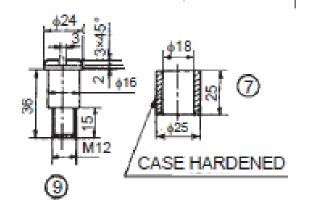

# Details of Drill jigs

| Part No. | Name               | Matl  | Qty |  |
|----------|--------------------|-------|-----|--|
| 1        | Base plate         | CI    | 1   |  |
| 2        | Stem               | MS    | 1   |  |
| 3        | Jig plate          | CI    | 1   |  |
| 4        | Screw              | MS    | 3   |  |
| 5        | Stud               | MS    | 1   |  |
| 6        | Nut M20            | MS    | 1   |  |
| 7        | Bush case hardened | Steel | 6   |  |
| 8        | Latch washer       | MS    | 1   |  |
| 9        | Screw              | MS    | 1   |  |