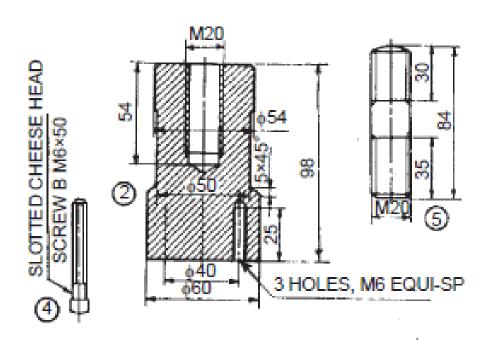

# Details of Drill jigs

| Part No. | Name               | Matl  | Qty |  |
|----------|--------------------|-------|-----|--|
| 1        | Base plate         | CI    | 1   |  |
| 2        | Stem               | MS    | 1   |  |
| 3        | Jig plate          | CI    | 1   |  |
| 4        | Screw              | MS    | 3   |  |
| 5        | Stud               | MS    | 1   |  |
| 6        | Nut M20            | MS    | 1   |  |
| 7        | Bush case hardened | Steel | 6   |  |
| 8        | Latch washer       | MS    | 1   |  |
| 9        | Screw              | MS    | 1   |  |