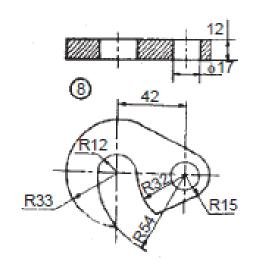

# Details of Drill jigs

| Part No. | Name               | Matl  | Qty |  |
|----------|--------------------|-------|-----|--|
| 1        | Base plate         | CI    | 1   |  |
| 2        | Stem               | MS    | 1   |  |
| 3        | Jig plate          | CI    | 1   |  |
| 4        | Screw              | MS    | 3   |  |
| 5        | Stud               | MS    | 1   |  |
| 6        | Nut M20            | MS    | 1   |  |
| 7        | Bush case hardened | Steel | 6   |  |
| 8        | Latch washer       | MS    | 1   |  |
| 9        | Screw              | MS    | 1   |  |