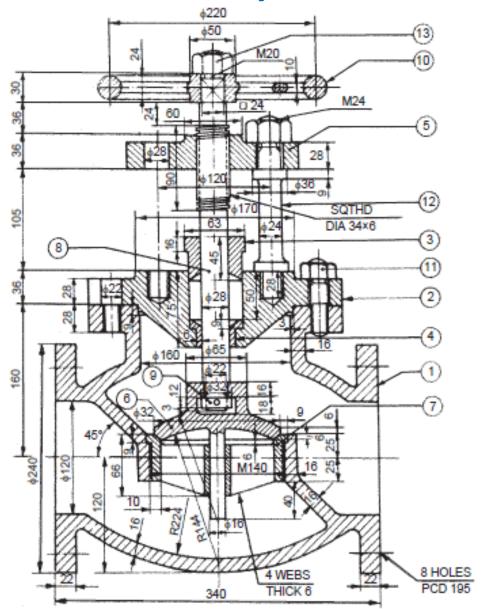

# Assembly of Steam Stop Valve

| Part No. | Name             | Matl. | Qty. |
|----------|------------------|-------|------|
| 1        | Body             | CI    | 1    |
| 2        | Cover            | CI    | 1    |
| 3        | Gland            | GM    | 1    |
| 4        | Neck bush        | GM    | 1    |
| 5        | Bridge           | MS    | 1    |
| 6        | Valve            | GM    | 1    |
| 7        | Valve seat       | GM    | 1    |
| 8        | Spindle          | GM    | 1    |
| 9        | Collar           | GM    | 1    |
| 10       | Hand wheel       | CI    | 1    |
| 11       | Stud with nut    | MS    | 6    |
| 12       | Stud with collar | MS    | 2    |
| 13       | Nut              | MS    | 1    |
| 14       | Stud with nut    | MS    | 2    |