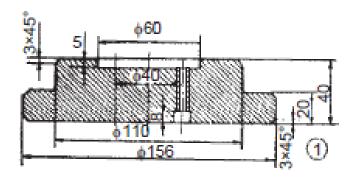

# Assembly of Stuffing box

### Details of Stuffing box

| Part No. | Name     | Matl  | Qty |  |
|----------|----------|-------|-----|--|
| 1        | Body     | CI    | 1   |  |
| 2        | Gland    | Brass | 1   |  |
| 3        | Bush     | Brass | 1   |  |
| 4        | Stud     | MS    | 2   |  |
| 5        | Nut, M12 | MS    | 2   |  |

### Details of Stuffing box