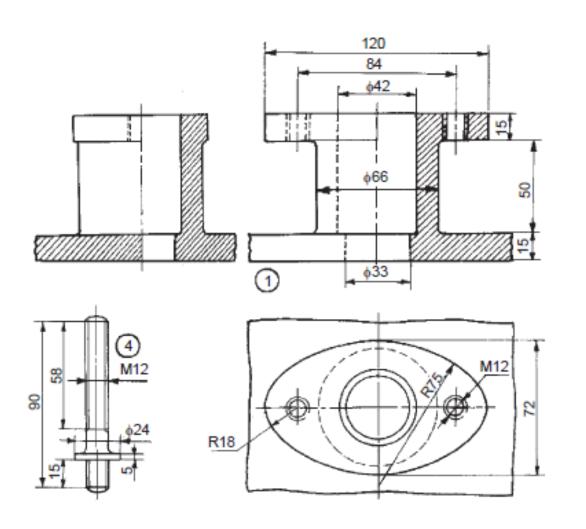

### Details of Stuffing box

| Part No. | Name     | Matl  | Qty |  |
|----------|----------|-------|-----|--|
| 1        | Body     | CI    | 1   |  |
| 2        | Gland    | Brass | 1   |  |
| 3        | Bush     | Brass | 1   |  |
| 4        | Stud     | MS    | 2   |  |
| 5        | Nut, M12 | MS    | 2   |  |