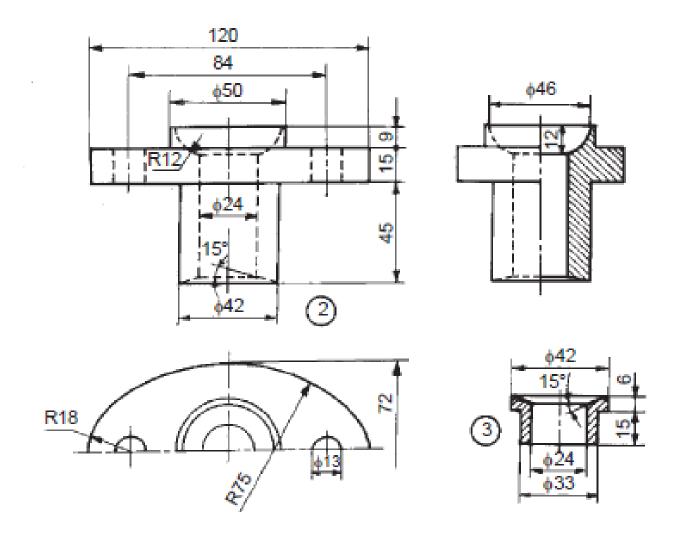

### Details of Stuffing box

| Part No. | Name     | Matl  | Qty |  |
|----------|----------|-------|-----|--|
| 1        | Body     | CI    | 1   |  |
| 2        | Gland    | Brass | 1   |  |
| 3        | Bush     | Brass | 1   |  |
| 4        | Stud     | MS    | 2   |  |
| 5        | Nut, M12 | MS    | 2   |  |