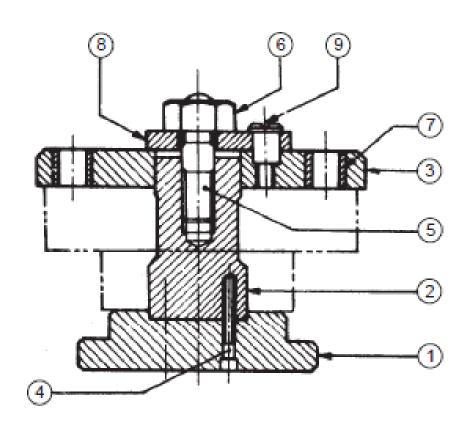

# Details of Drill jigs

| Part No. | Name               | Matl  | Qty |  |
|----------|--------------------|-------|-----|--|
| 1        | Base plate         | CI    | 1   |  |
| 2        | Stem               | MS    | 1   |  |
| 3        | Jig plate          | CI    | 1   |  |
| 4        | Screw              | MS    | 3   |  |
| 5        | Stud               | MS    | 1   |  |
| 6        | Nut M20            | MS    | 1   |  |
| 7        | Bush case hardened | Steel | 6   |  |
| 8        | Latch washer       | MS    | 1   |  |
| 9        | Screw              | MS    | 1   |  |