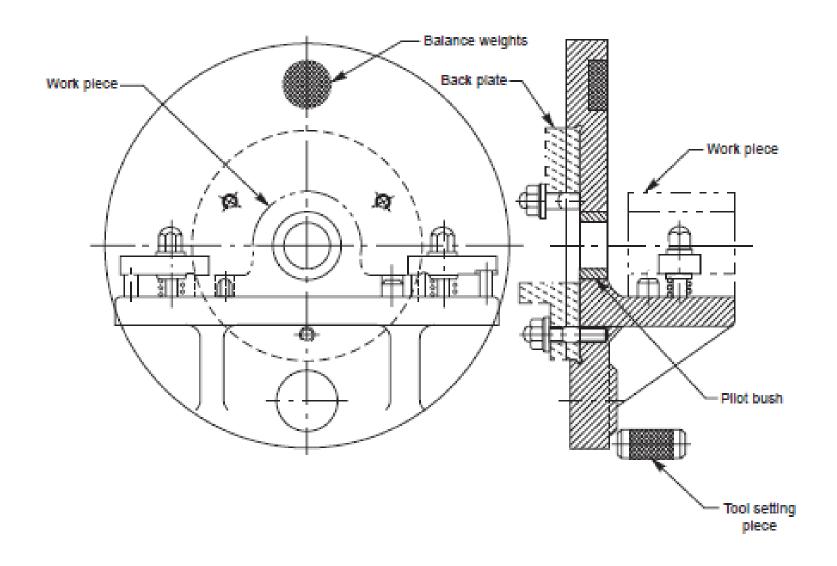

| Matl. | Qty. | Part No. | Name         | Matl. | Qty. |
|----------|----------------------------|-------|------|----------|--------------|-------|------|
| 1        | Fixture base               | CI    | 1    | 7        | Tenon        | HCS   | 2    |
| 2        | Clamp                      | MS    | 2    | 8        | Locating pin | HCS   | 2    |
| 3        | Setting block              | MS    | 1    | 9        | Locating pin | HCS   | 2    |
| 4        | Flattened location pin     | HCS   | 1    | 10       | Dowel pin    | HCS   | 2    |
| 5        | Clamping screw with spring | MS    | 2    | 11       | Guide pin    | HCS   | 2    |
| 6        | Clamping nut               | MS    | 2    |          |              |       |      |

### Assembly of Milling fixture



# Turning fixture