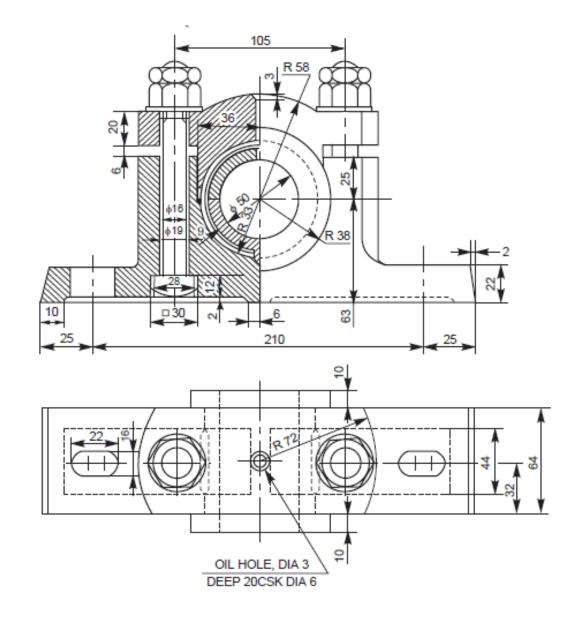

#### **Details of Pedestal Bearing (Plummer Block)**

| Parts lis | st |
|-----------|----|
|-----------|----|

| SI, No. | Name           | Matl.  | Qty. |
|---------|----------------|--------|------|
| 1       | Base           | CI     | 1    |
| 2       | Bearing brass  | Bronze | 1    |
| 3       | Bearing brass  | Bronze | 1    |
| 4       | Сар            | CI     | 1    |
| 5       | Bolt with nuts | MS     | 2    |

#### **Details of Pedestal Bearing (Plummer Block)**