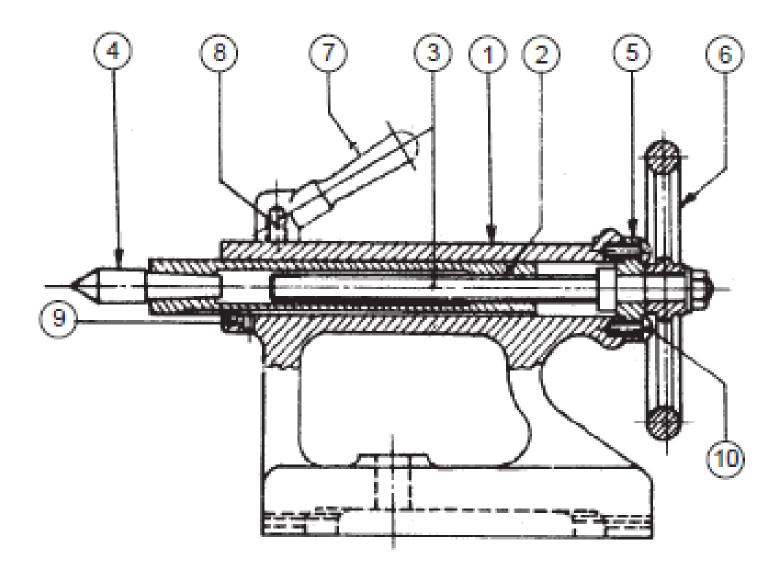

## **Details of Lathe Tail Stock**

Parts list

| Part No. | Name                      | Matl | Qty |
|----------|---------------------------|------|-----|
| 1        | Body                      | CI   | 1   |
| 2        | Barrel                    | MS   | 1   |
| 3        | Spindle with washer & nut | MS   | 1   |
| 4        | Centre                    | CS   | 1   |
| 5        | Spindle bearing           | CI   | 1   |
| 6        | Hand wheel                | CI   | 1   |
| 7        | Clamping lever            | MS   | 1   |
| 8        | Stud                      | MS   | 1   |
| 9        | Feather key               | MS   | 1   |
| 10       | Screw                     | MS   | 4   |

# Assembly of Lathe Tail Stock