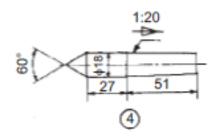

### **Details of Lathe Tail Stock**

## **Details of Lathe Tail Stock**

Parts list

| Part No. | Name                      | Matl | Qty |
|----------|---------------------------|------|-----|
| 1        | Body                      | CI   | 1   |
| 2        | Barrel                    | MS   | 1   |
| 3        | Spindle with washer & nut | MS   | 1   |
| 4        | Centre                    | CS   | 1   |
| 5        | Spindle bearing           | CI   | 1   |
| 6        | Hand wheel                | CI   | 1   |
| 7        | Clamping lever            | MS   | 1   |
| 8        | Stud                      | MS   | 1   |
| 9        | Feather key               | MS   | 1   |
| 10       | Screw                     | MS   | 4   |

#### **Details of Lathe Tail Stock**