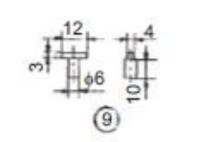

## **Details of Lathe Tail Stock**

Parts list

| Part No. | Name                      | Matl | Qty |
|----------|---------------------------|------|-----|
| 1        | Body                      | CI   | 1   |
| 2        | Barrel                    | MS   | 1   |
| 3        | Spindle with washer & nut | MS   | 1   |
| 4        | Centre                    | CS   | 1   |
| 5        | Spindle bearing           | CI   | 1   |
| 6        | Hand wheel                | CI   | 1   |
| 7        | Clamping lever            | MS   | 1   |
| 8        | Stud                      | MS   | 1   |
| 9        | Feather key               | MS   | 1   |
| 10       | Screw                     | MS   | 4   |

#### **Details of Lathe Tail Stock**