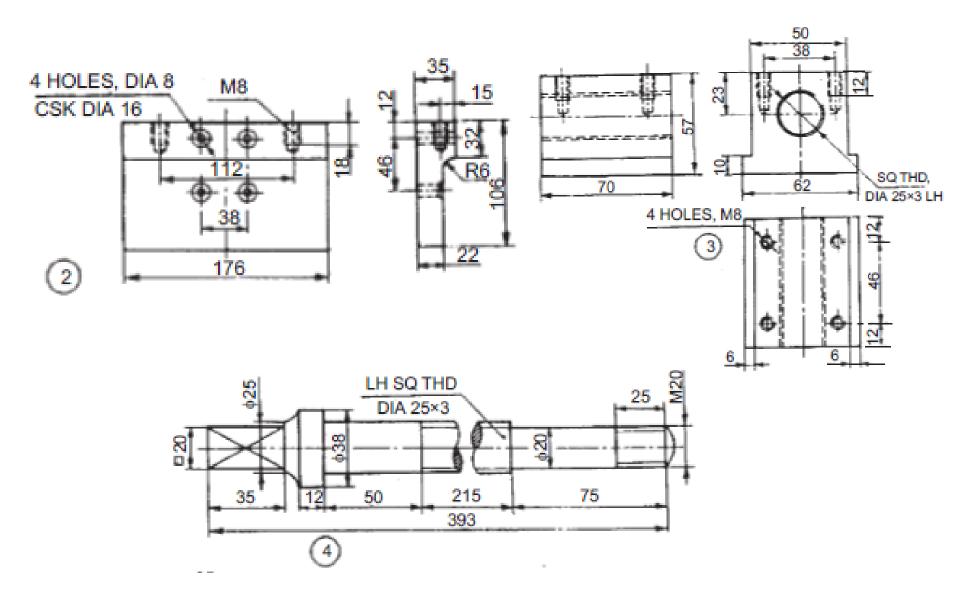

st

| Part No. | Name                      | Matl | Qty |
|----------|---------------------------|------|-----|
| 1        | Body                      | CI   | 1   |
| 2        | Barrel                    | MS   | 1   |
| 3        | Spindle with washer & nut | MS   | 1   |
| 4        | Centre                    | CS   | 1   |
| 5        | Spindle bearing           | CI   | 1   |
| 6        | Hand wheel                | CI   | 1   |
| 7        | Clamping lever            | MS   | 1   |
| 8        | Stud                      | MS   | 1   |
| 9        | Feather key               | MS   | 1   |
| 10       | Screw                     | MS   | 4   |

#### **Details of Lathe Tail Stock**









# Assembly of Lathe Tail Stock



## **Details of Machine Vice**



### **Details of Machine Vice**



## **Assembly of Machine Vice**



#### **Details of Pedestal Bearing (Plummer Block)**







| Parts lis | st |
|-----------|----|
|-----------|----|

| SI, No. | Name           | Matl.  | Qty. |
|---------|----------------|--------|------|
| 1       | Base           | CI     | 1    |
| 2       | Bearing brass  | Bronze | 1    |
| 3       | Bearing brass  | Bronze | 1    |
| 4       | Сар            | CI     | 1    |
| 5       | Bolt with nuts | MS     | 2    |

#### **Details of Pedestal Bearing (Plummer Block)**





#### Assembly of Pedestal Bearing (Plummer Block)