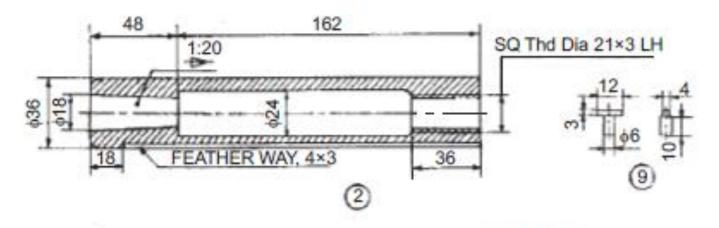

### **Details of Lathe Tail Stock**

## **Details of Lathe Tail Stock**

Parts list

| Part No. | Name                      | Matl | Qty |
|----------|---------------------------|------|-----|
| 1        | Body                      | CI   | 1   |
| 2        | Barrel                    | MS   | 1   |
| 3        | Spindle with washer & nut | MS   | 1   |
| 4        | Centre                    | CS   | 1   |
| 5        | Spindle bearing           | CI   | 1   |
| 6        | Hand wheel                | CI   | 1   |
| 7        | Clamping lever            | MS   | 1   |
| 8        | Stud                      | MS   | 1   |
| 9        | Feather key               | MS   | 1   |
| 10       | Screw                     | MS   | 4   |

#### **Details of Lathe Tail Stock**