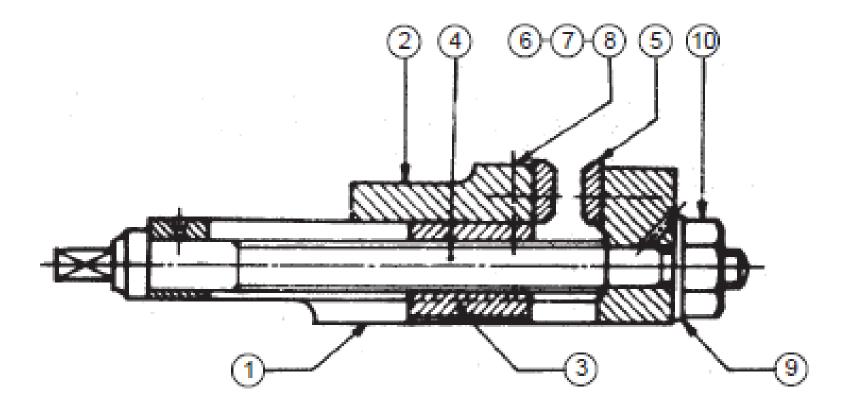

| Matl | Qty |
|----------|---------------------------|------|-----|
| 1        | Body                      | CI   | 1   |
| 2        | Barrel                    | MS   | 1   |
| 3        | Spindle with washer & nut | MS   | 1   |
| 4        | Centre                    | CS   | 1   |
| 5        | Spindle bearing           | CI   | 1   |
| 6        | Hand wheel                | CI   | 1   |
| 7        | Clamping lever            | MS   | 1   |
| 8        | Stud                      | MS   | 1   |
| 9        | Feather key               | MS   | 1   |
| 10       | Screw                     | MS   | 4   |

#### **Details of Lathe Tail Stock**









# Assembly of Lathe Tail Stock



## **Details of Machine Vice**



### **Details of Machine Vice**



## **Assembly of Machine Vice**



#### **Details of Pedestal Bearing (Plummer Block)**







| Parts lis | st |
|-----------|----|
|-----------|----|

| SI, No. | Name           | Matl.  | Qty. |
|---------|----------------|--------|------|
| 1       | Base           | CI     | 1    |
| 2       | Bearing brass  | Bronze | 1    |
| 3       | Bearing brass  | Bronze | 1    |
| 4       | Сар            | CI     | 1    |
| 5       | Bolt with nuts | MS     | 2    |

#### **Details of Pedestal Bearing (Plummer Block)**





#### Assembly of Pedestal Bearing (Plummer Block)