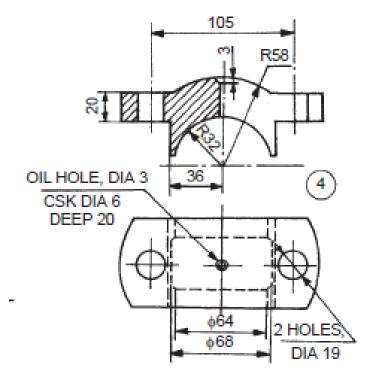

### **Details of Lathe Tail Stock**

## **Details of Lathe Tail Stock**

Parts list

| Part No. | Name                      | Matl | Qty |
|----------|---------------------------|------|-----|
| 1        | Body                      | CI   | 1   |
| 2        | Barrel                    | MS   | 1   |
| 3        | Spindle with washer & nut | MS   | 1   |
| 4        | Centre                    | CS   | 1   |
| 5        | Spindle bearing           | CI   | 1   |
| 6        | Hand wheel                | CI   | 1   |
| 7        | Clamping lever            | MS   | 1   |
| 8        | Stud                      | MS   | 1   |
| 9        | Feather key               | MS   | 1   |
| 10       | Screw                     | MS   | 4   |

#### **Details of Lathe Tail Stock**