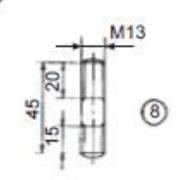

## **Details of Lathe Tail Stock**

Parts list

| Part No. | Name                      | Matl | Qty |
|----------|---------------------------|------|-----|
| 1        | Body                      | CI   | 1   |
| 2        | Barrel                    | MS   | 1   |
| 3        | Spindle with washer & nut | MS   | 1   |
| 4        | Centre                    | CS   | 1   |
| 5        | Spindle bearing           | CI   | 1   |
| 6        | Hand wheel                | CI   | 1   |
| 7        | Clamping lever            | MS   | 1   |
| 8        | Stud                      | MS   | 1   |
| 9        | Feather key               | MS   | 1   |
| 10       | Screw                     | MS   | 4   |

#### **Details of Lathe Tail Stock**