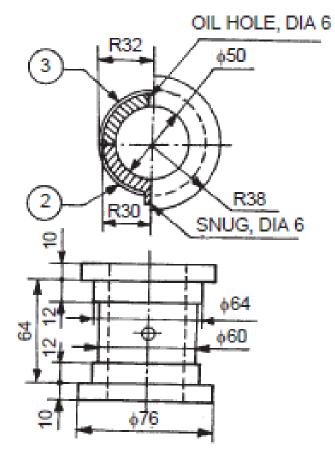

#### **Details of Pedestal Bearing (Plummer Block)**

| Parts lis | st |
|-----------|----|
|-----------|----|

| SI, No. | Name           | Matl.  | Qty. |
|---------|----------------|--------|------|
| 1       | Base           | CI     | 1    |
| 2       | Bearing brass  | Bronze | 1    |
| 3       | Bearing brass  | Bronze | 1    |
| 4       | Сар            | CI     | 1    |
| 5       | Bolt with nuts | MS     | 2    |

#### **Details of Pedestal Bearing (Plummer Block)**