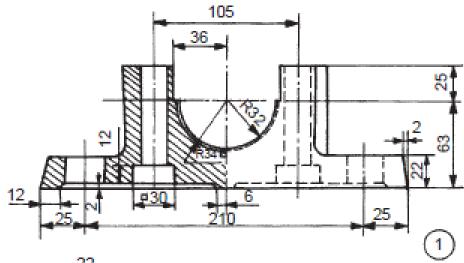

#### **Details of Pedestal Bearing (Plummer Block)**

| Parts lis | st |
|-----------|----|
|-----------|----|

| SI, No. | Name           | Matl.  | Qty. |
|---------|----------------|--------|------|
| 1       | Base           | CI     | 1    |
| 2       | Bearing brass  | Bronze | 1    |
| 3       | Bearing brass  | Bronze | 1    |
| 4       | Сар            | CI     | 1    |
| 5       | Bolt with nuts | MS     | 2    |

#### **Details of Pedestal Bearing (Plummer Block)**