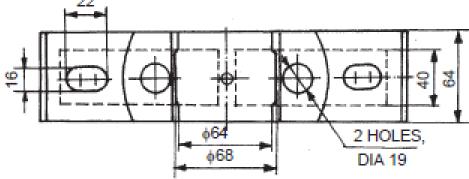

### **Details of Lathe Tail Stock**

## **Details of Lathe Tail Stock**

Parts list

| Part No. | Name                      | Matl | Qty |
|----------|---------------------------|------|-----|
| 1        | Body                      | CI   | 1   |
| 2        | Barrel                    | MS   | 1   |
| 3        | Spindle with washer & nut | MS   | 1   |
| 4        | Centre                    | CS   | 1   |
| 5        | Spindle bearing           | CI   | 1   |
| 6        | Hand wheel                | CI   | 1   |
| 7        | Clamping lever            | MS   | 1   |
| 8        | Stud                      | MS   | 1   |
| 9        | Feather key               | MS   | 1   |
| 10       | Screw                     | MS   | 4   |

#### **Details of Lathe Tail Stock**