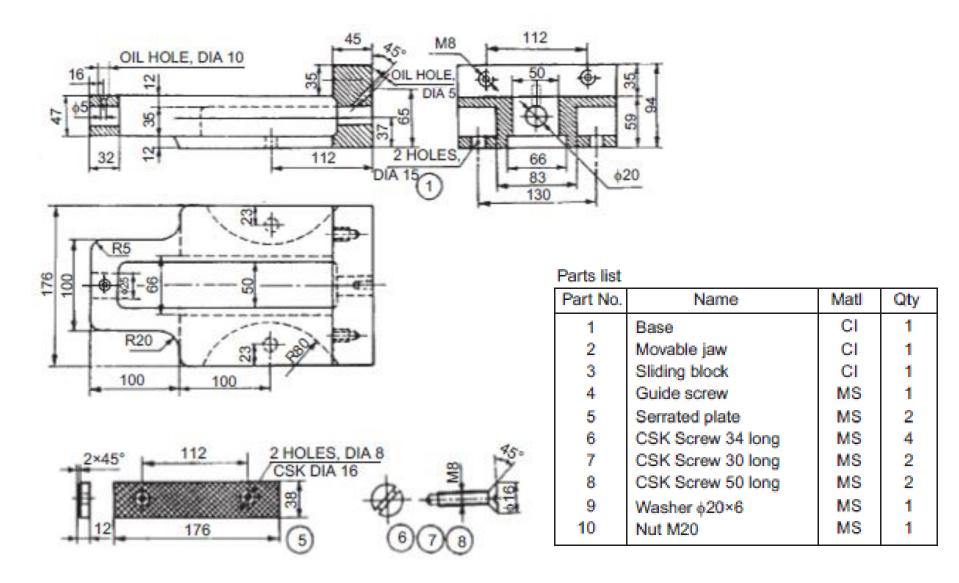

of Lathe Tail Stock**





Parts list

| Part No. | Name                      | Matl | Qty |
|----------|---------------------------|------|-----|
| 1        | Body                      | CI   | 1   |
| 2        | Barrel                    | MS   | 1   |
| 3        | Spindle with washer & nut | MS   | 1   |
| 4        | Centre                    | CS   | 1   |
| 5        | Spindle bearing           | CI   | 1   |
| 6        | Hand wheel                | CI   | 1   |
| 7        | Clamping lever            | MS   | 1   |
| 8        | Stud                      | MS   | 1   |
| 9        | Feather key               | MS   | 1   |
| 10       | Screw                     | MS   | 4   |

#### **Details of Lathe Tail Stock**









# Assembly of Lathe Tail Stock



## **Details of Machine Vice**



### **Details of Machine Vice**



## **Assembly of Machine Vice**



#### **Details of Pedestal Bearing (Plummer Block)**







| Parts lis | st |
|-----------|----|
|-----------|----|

| SI, No. | Name           | Matl.  | Qty. |
|---------|----------------|--------|------|
| 1       | Base           | CI     | 1    |
| 2       | Bearing brass  | Bronze | 1    |
| 3       | Bearing brass  | Bronze | 1    |
| 4       | Сар            | CI     | 1    |
| 5       | Bolt with nuts | MS     | 2    |

#### **Details of Pedestal Bearing (Plummer Block)**





#### Assembly of Pedestal Bearing (Plummer Block)