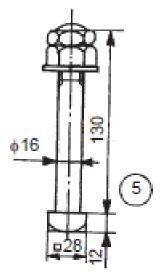

### **Details of Lathe Tail Stock**

## **Details of Lathe Tail Stock**

Parts list

| Part No. | Name                      | Matl | Qty |
|----------|---------------------------|------|-----|
| 1        | Body                      | CI   | 1   |
| 2        | Barrel                    | MS   | 1   |
| 3        | Spindle with washer & nut | MS   | 1   |
| 4        | Centre                    | CS   | 1   |
| 5        | Spindle bearing           | CI   | 1   |
| 6        | Hand wheel                | CI   | 1   |
| 7        | Clamping lever            | MS   | 1   |
| 8        | Stud                      | MS   | 1   |
| 9        | Feather key               | MS   | 1   |
| 10       | Screw                     | MS   | 4   |

#### **Details of Lathe Tail Stock**