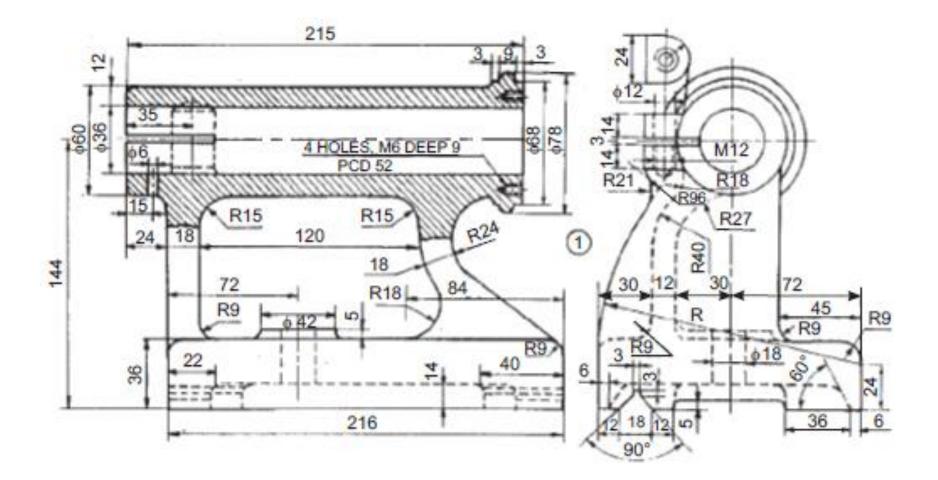

### **Details of Lathe Tail Stock**

## **Details of Lathe Tail Stock**

Parts list

| Part No. | Name                      | Matl | Qty |
|----------|---------------------------|------|-----|
| 1        | Body                      | CI   | 1   |
| 2        | Barrel                    | MS   | 1   |
| 3        | Spindle with washer & nut | MS   | 1   |
| 4        | Centre                    | CS   | 1   |
| 5        | Spindle bearing           | CI   | 1   |
| 6        | Hand wheel                | CI   | 1   |
| 7        | Clamping lever            | MS   | 1   |
| 8        | Stud                      | MS   | 1   |
| 9        | Feather key               | MS   | 1   |
| 10       | Screw                     | MS   | 4   |

#### **Details of Lathe Tail Stock**