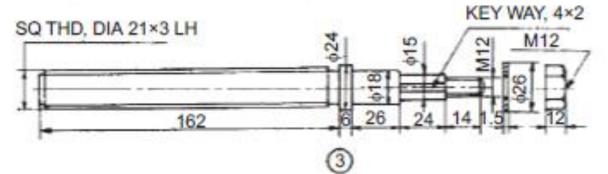

## **Details of Lathe Tail Stock**

Parts list

| Part No. | Name                      | Matl | Qty |
|----------|---------------------------|------|-----|
| 1        | Body                      | CI   | 1   |
| 2        | Barrel                    | MS   | 1   |
| 3        | Spindle with washer & nut | MS   | 1   |
| 4        | Centre                    | CS   | 1   |
| 5        | Spindle bearing           | CI   | 1   |
| 6        | Hand wheel                | CI   | 1   |
| 7        | Clamping lever            | MS   | 1   |
| 8        | Stud                      | MS   | 1   |
| 9        | Feather key               | MS   | 1   |
| 10       | Screw                     | MS   | 4   |

#### **Details of Lathe Tail Stock**