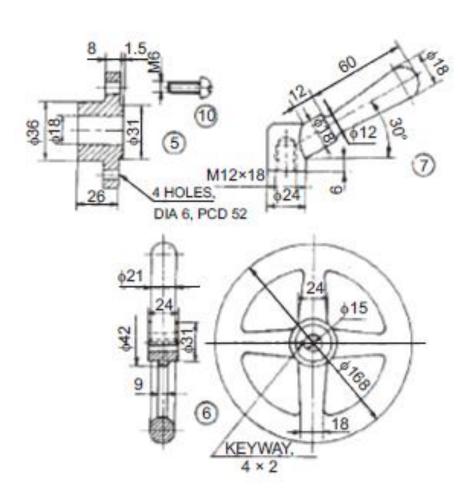

### **Details of Lathe Tail Stock**

## **Details of Lathe Tail Stock**

Parts list

| Part No. | Name                      | Matl | Qty |
|----------|---------------------------|------|-----|
| 1        | Body                      | CI   | 1   |
| 2        | Barrel                    | MS   | 1   |
| 3        | Spindle with washer & nut | MS   | 1   |
| 4        | Centre                    | CS   | 1   |
| 5        | Spindle bearing           | CI   | 1   |
| 6        | Hand wheel                | CI   | 1   |
| 7        | Clamping lever            | MS   | 1   |
| 8        | Stud                      | MS   | 1   |
| 9        | Feather key               | MS   | 1   |
| 10       | Screw                     | MS   | 4   |

#### **Details of Lathe Tail Stock**