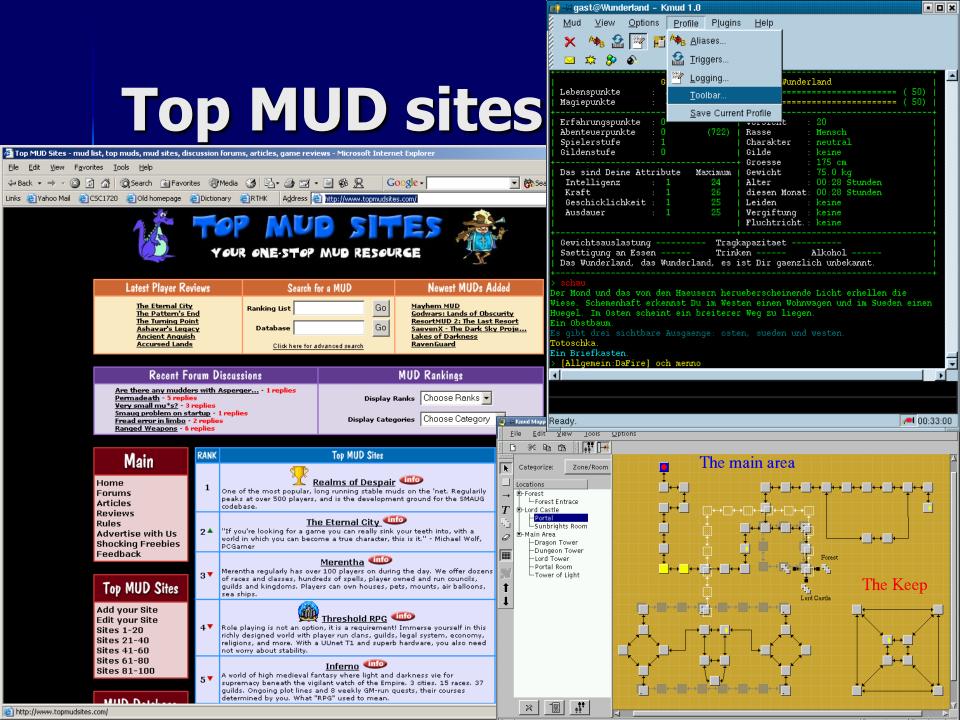

# MUD – Multi-User Dungeon

- MUD is also called "Multi-User Domain"
- It is a computer program which allows users to login and explore.
- Each user takes control of a special character. (You can walk around, chat, ...)
- MUD is Real-time chat forum and has multiple locations

- e.g. combat, traps, puzzles, magic

- Implicitly reserved for game-oriented.
- Some other social MUD are called "MU\*"

# **MUD figures**

#### You can walk, chat, attack, defense, …

Cheuna 2003.