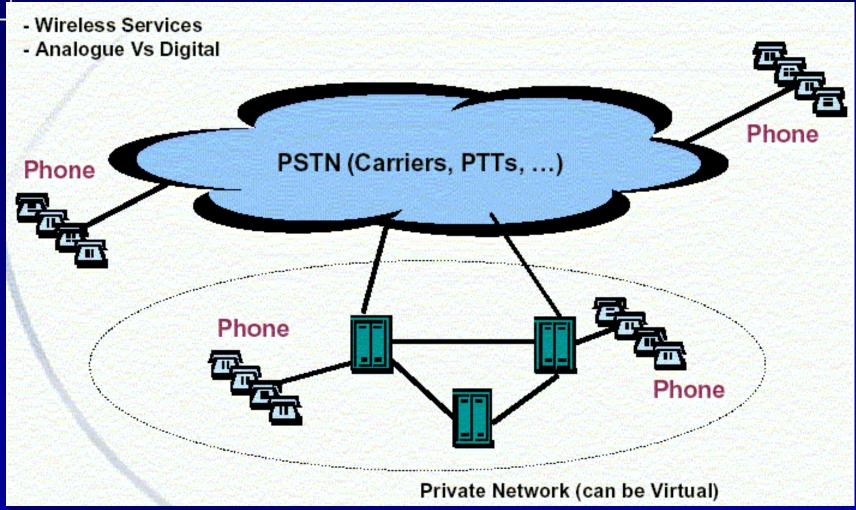

# **Internet Telephony**

- Use normal telephone (but not a computer) to make a phone call using IP telephony.
  - You might have to dial a special code first.
- The first part use the normal Public Switched Telephone Network (PSTN).
- The call is sent to a special IP voice gateway which converts voice signal to digital data, compress it, digitize voice signal to IP packets.
- The IP packets are sent to another IP voice gateway which is closed to the phone call destination.
- The quality is slightly worst then normal phone call.

## **PSTN connection**