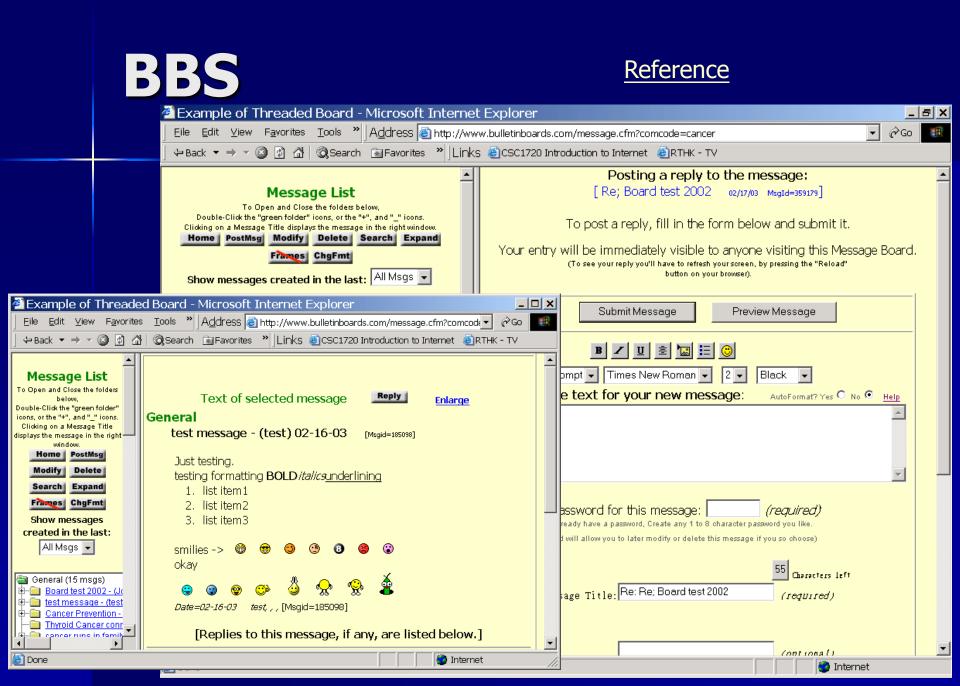

### **Bulletin Boards (BBS)**

| 🏄 Arts and Crafts Bulletin Board - Free - Microsoft Internet Explorer                                                                                                                                                                                                                                                                                                                                                                                                                                                                                                                                                |                                                                                                                                                                                                                                                                                                                            |
|----------------------------------------------------------------------------------------------------------------------------------------------------------------------------------------------------------------------------------------------------------------------------------------------------------------------------------------------------------------------------------------------------------------------------------------------------------------------------------------------------------------------------------------------------------------------------------------------------------------------|----------------------------------------------------------------------------------------------------------------------------------------------------------------------------------------------------------------------------------------------------------------------------------------------------------------------------|
| <u>File Edit View Favorites Iools H</u> elp                                                                                                                                                                                                                                                                                                                                                                                                                                                                                                                                                                          | 🚰 used craft books - Microsoft Internet Explorer                                                                                                                                                                                                                                                                           |
| 🗘 🖓 Back 🔹 → → 🖉 👔 🚮 🔞 Search 🝙 Favorites 🧐 Media 🎯 🖏 - 💙 Google - Bulletin Bo                                                                                                                                                                                                                                                                                                                                                                                                                                                                                                                                       | Eile Edit View Favorites Iools Help                                                                                                                                                                                                                                                                                        |
| Links 🗃 Yahoo Mail 🔮 C5C1720 🔮 Old homepage 🔮 Dictionary 🔮 RTHK 🛛 Address 🗃 http://www.wwwi:                                                                                                                                                                                                                                                                                                                                                                                                                                                                                                                         | $\begin{array}{c c c c c c c c c } & & & & & & & & & & & & & & & & & & &$                                                                                                                                                                                                                                                  |
|                                                                                                                                                                                                                                                                                                                                                                                                                                                                                                                                                                                                                      | Links 🕘 Yahoo Mail 💩 CSC 1720 💩 Old homepage 💩 Dictionary 💩 RTHK 🛛 Address 💩 /craftbn/313.html 💌 🔗 Go                                                                                                                                                                                                                      |
| <ul> <li>Paper mache ornaments - S. Branson 18:52:38 2/07/02 (0)</li> <li>Star Paper Lanterns - Patti 13:26:52 1/31/02 (0)</li> <li>looking for cross stitch pattern of yorkie - julie 16:27:48 1/29/02 (0)</li> <li>Die Cut Machines - Michele 14:46:01 1/25/02 (0)</li> <li>Wax Over - Lee 11:15:04 1/23/02 (0)</li> <li>what dolls can I use for my crochet patterns - theresa belk 21:11:36 1/22/02 (0)</li> <li>Seeking New Crafters - Golden Goose 09:25:17 1/22/02 (0)</li> <li>Grosgrain ribbon - Moe 23:55:13 1/21/02 (0)</li> <li>plastic canvas triple whirliggs - carrie 13:31:24 1/21/02 (0)</li> </ul> | Lised craft books                                                                                                                                                                                                                                                                                                          |
| plastic carivas inple winninggs - carrie 15:51:24 1121/02 (0)     used craft books - CWhite 04:53:16 1/19/02 (0)     Crafting with slate HELP - Bob Cetta 00:48:21 1/16/02 (0)     Crafting with slate HELP - Bob Cetta 00:48:21 1/16/02 (0)                                                                                                                                                                                                                                                                                                                                                                         | www.half.com has used craft books. I purchased one like new with no problems. This great for<br>beginners like me who may not be able to invest in a lot of crafting materials. They also have good used<br>magazines for sale in their everything else category. Click on "books" and do a "craft" search.                |
| Eile Edit View Window Help                                                                                                                                                                                                                                                                                                                                                                                                                                                                                                                                                                                           |                                                                                                                                                                                                                                                                                                                            |
|                                                                                                                                                                                                                                                                                                                                                                                                                                                                                                                                                                                                                      |                                                                                                                                                                                                                                                                                                                            |
| 目前選擇:<br>▲ ========[Boards ] ========[ 香 港 網 站 ] =======<br>AustraliaUnitedKingdomTaiwanUnitedStates CanadaNewZealandMacauEuropeanUn<br>UCLADeakinUNDOxfordRMITCurtinMonashUNSWANUCaltechPrinceton<br>HKiBBSstudyoverseas 呢到CR 第六區 海外留學討論區 HKiBBSstudyoverseas<br>MdxUManhattanCollSLACMUNTUMacquarieUniMelbUQUofMichiganCKU<br>AustraliaUnitedKingdomTaiwanUnitedStates CanadaNewZealandMacauEuropeanUn<br>●                                                                                                                                                                                                        | Follow Ups:<br>Post a Followup                                                                                                                                                                                                                                                                                             |
|                                                                                                                                                                                                                                                                                                                                                                                                                                                                                                                                                                                                                      | Name:                                                                                                                                                                                                                                                                                                                      |
| <ul> <li>B)所有討論區</li> <li>N)閱讀新文章 New</li> <li>0)BBS系統 [站內]</li> <li>1)電腦技術 [電腦][系統]</li> <li>2)娛樂資訊 [歌影][娛樂]</li> <li>3)文藝社會 [文藝][社會]</li> <li>4)休閒均帶 [休閒][體育]</li> <li>5)情感评區 [感性]</li> <li>6)談天說地 [閒聊][資訊]</li> <li>E)回到主選軍</li> </ul>                                                                                                                                                                                                                                                                                                                                                                            | E-Mail<br>Subject: Re: used craft books<br>Comments:<br>: www.half.com has used craft books. I purchased<br>one like new with no problems. This great for<br>beginners like me who may not be able to invest<br>in a lot of crafting materials. They also have<br>good used magazines for sale in their everything<br>Done |
|                                                                                                                                                                                                                                                                                                                                                                                                                                                                                                                                                                                                                      |                                                                                                                                                                                                                                                                                                                            |
| 時間:[[rue Feb 4 15:24 年初四季吉祥] 總人數/好友:[ 63/ 0]                                                                                                                                                                                                                                                                                                                                                                                                                                                                                                                                                                         | All copyrights reserved by C.C. Cheung 2003.                                                                                                                                                                                                                                                                               |
| Connected to orchid.cse.cuhk.edu.hk SSH2 - 3des-cbc - hmac-md5 78x24 //                                                                                                                                                                                                                                                                                                                                                                                                                                                                                                                                              |                                                                                                                                                                                                                                                                                                                            |