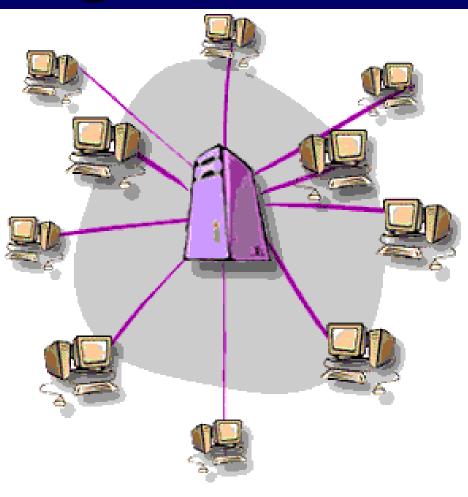

Internet Fundamentals



#### **Virtual Community**

Introduction to Internet

#### Outline



- Mailing list
- Instant Messaging (IM)
- Bulletin Boards
- Internet Relay Chat (IRC)
- Web-based Chat
- Multi-User Dungeon (MUD)
- Internet Telephony
- How do they work?

# What is mailing list?

- Uses a mail address for disseminating newsletters.
- More importantly, for disseminating discussions.
- A centrally maintained mailing list is desirable.
- This is typically implemented by a mail reflector.
- Those people on the mailing list are called the subscribers.
- We can easily create FREE mailing lists for :
  - Sharing files.
  - Keeping in touch with family or friends.
  - Discussion groups

#### **Mailing list illustration**



#### Any questions?

#### Reference: www.learnthenet.com

All copyrights reserved by C.C. Cheung 2003.

#### **Mail Reflector**

- An e-mail reflector is a program that performs the forwarding broadcaster of email on the name of a discussion list.
- How it works?
  - One member of the discussion list sent an email to the list.
  - The email reflector receives the message and automatically forwards a copy of the email to each person on the discussion list.

# Subscription method (I)

- Historically, the Internet uses special addresses for administrating subscription requests.
- Such an address has the same name as the mailing reflector, but with the suffix -request added.
- For example,
- marsman-request@cse.cuhk.edu.hk
- The list maintainer must read the requests and edit the mailing lis