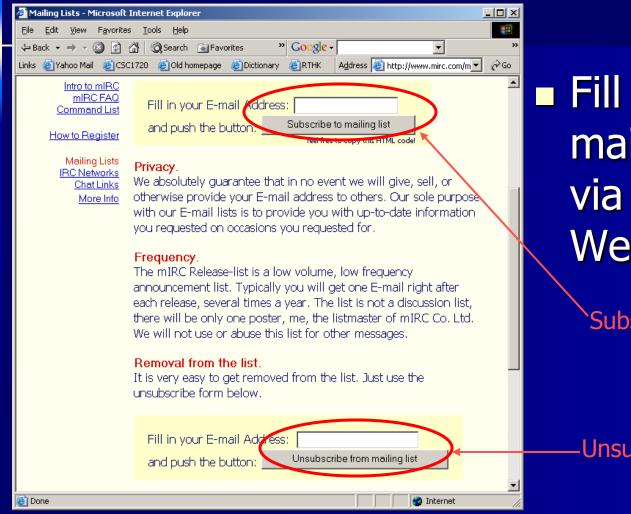

# Subscription method (III)

 Fill in your email address via the WebPages.

#### Subscribe

#### -Unsubscribe