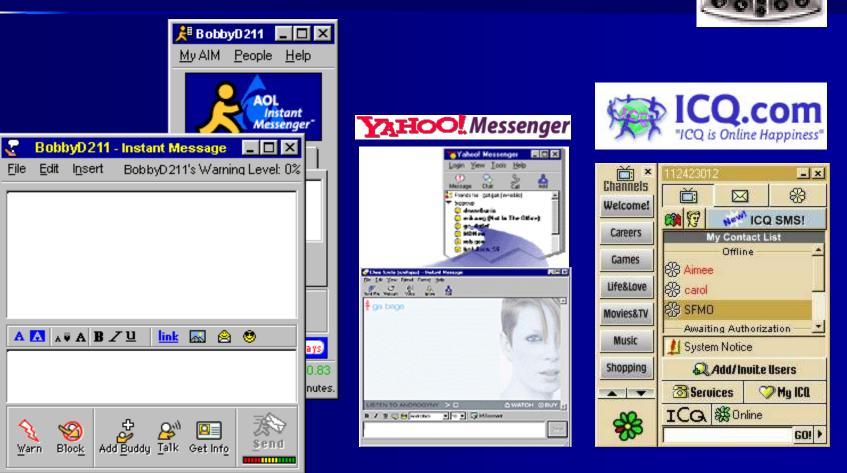

nt Messaging (IM)

- Instant Messaging (IM) has gained popularity because
  - Rapid response of email is not fast enough.
  - No way to know the receiver is online or not.
  - Many steps to send email back and forth with the same person.
- We have to maintain a list of people that you want to contact with
  - Buddy list / Contact list

### **Instant Messaging**

#### A variety of special features

- Instant Message sending messages back and forth with an online friend
- Chat creating your own chatroom with your friend(s)
- Web links sharing your favorite links with your friends
- Files sending file to your friend directly
- Talk Using Internet to talk to your friend.
- Real-time information retrieving real-time stock or other quotes.

### How does it work?



# Instant Messaging -Figures



## Trillian – multi-chat client

Support for IRC, AIM, ICQ, MSN, Yahoo Messenger.



# Instant Messaging and Presence Protocol (IMPP)

| 🚰 Instant Messaging and Presence Protocol (impp) Charter - Microsoft Internet Explorer  |                 |
|-----------------------------------------------------------------------------------------|-----------------|
| <u>File E</u> dit <u>V</u> iew F <u>a</u> vorites <u>T</u> ools <u>H</u> elp            | -               |
| 🗢 Back 🔹 🔿 🗸 🙆 🖓 Search 💿 Favorites 🛞 Media 🎯 💙 🛛 🚱 🗸 🗸                                 | »               |
| Links 🝘 Yahoo Mail 💩 CSC1720 💩 Old homepage 🍘 Dictionary 🍘 RTHK 🛛 Address 🚳 http://www. | v <b>.▼</b> ∂Go |
|                                                                                         |                 |

##