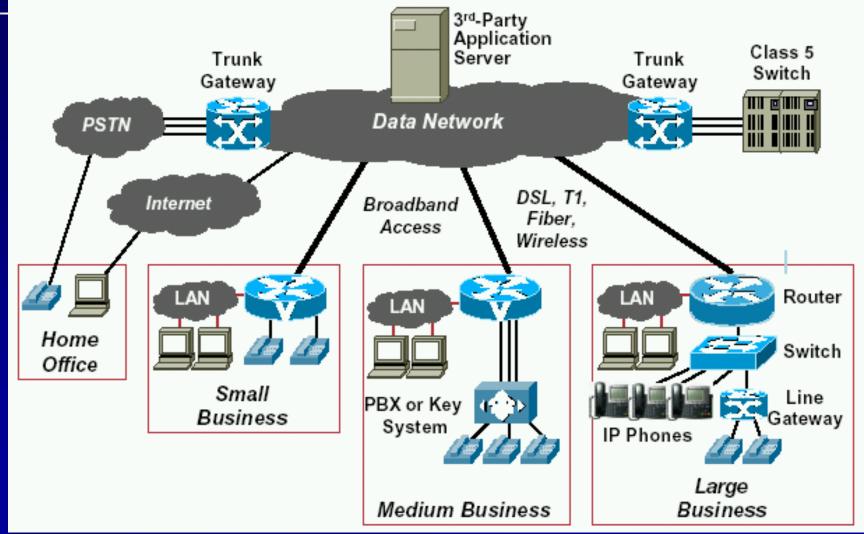

## **Internet Phone Calls**

- Making telephone calls by using the Internet.
- Your voice is digitalized and broken down into IP packets for routing.
- 2 ways for communication
  - Making calls via your PC (PC phone call)
  - Internet Telephony (Voice over IP)
    - Make a phone call same as you pick up the telephone, except your call is routed over the Internet rather than the original telephone system.
    - Cut the price for Long distance calls.

# **Internet Telephony**

- Use normal telephone (but not a computer) to make a phone call using IP telephony.
  - You might have to dial a special code first.
- The first part use the normal Public Switched Telephone Network (PSTN).
- The call is sent to a special IP voice gateway which converts voice signal to digital data, compress it, digitize voice signal to IP packets.
- The IP packets are sent to another IP voice gateway which is closed to the phone call destination.
- The quality is slightly worst then normal phone call.

# Voice over IP (VoIP)

Voice over IP application combines the legacy voice networks and packet networks by allowing both voice and signaling information to be transported over the packet network, the Internet.