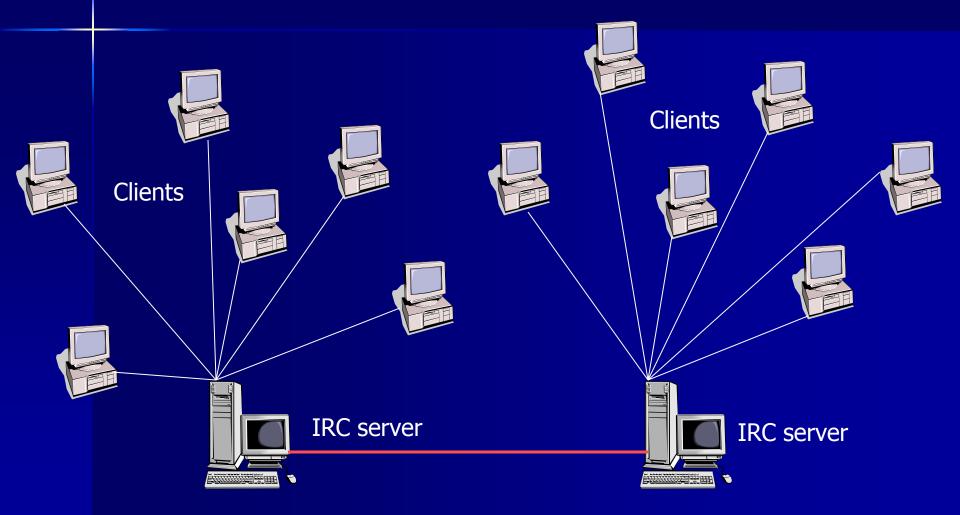

#### How Do we connect?

- IRC network is a collection of servers linked together.
- To use IRC, we should connect to one of the IRC server.
- All servers on a network have the access to the same information.
- Depends on your geographical location to choose your IRC server in the IRC network.