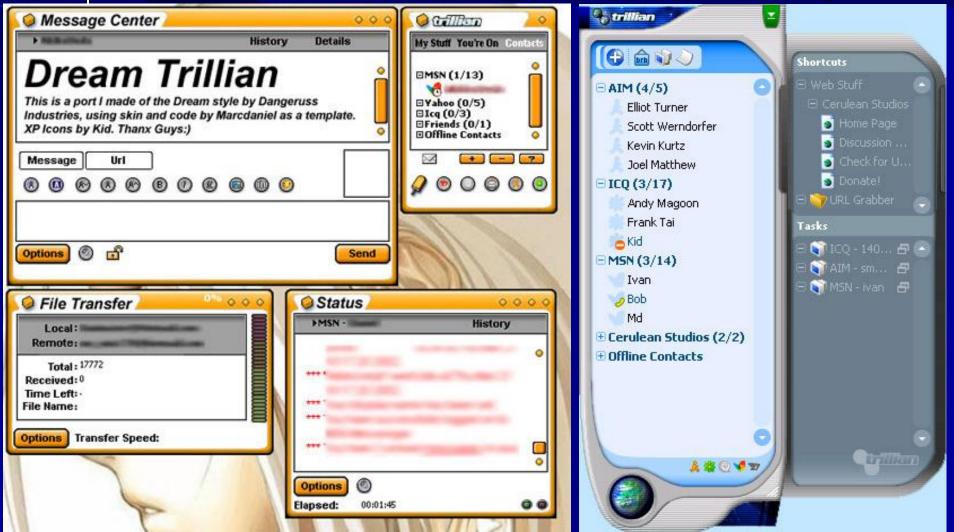

# Instant Messaging -Figures

## Trillian – multi-chat client

Support for IRC, AIM, ICQ, MSN, Yahoo Messenger.