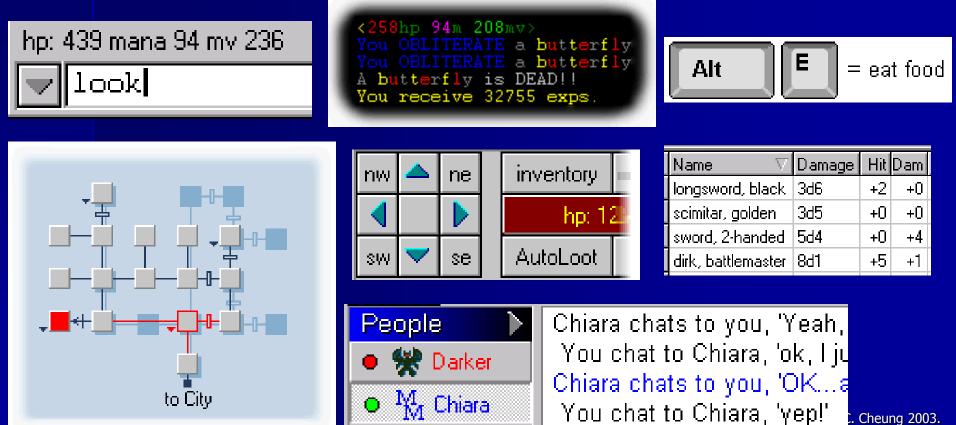

# MUD – Multi-User Dungeon

- MUD is also called "Multi-User Domain"
- It is a computer program which allows users to login and explore.
- Each user takes control of a special character. (You can walk around, chat, ...)
- MUD is Real-time chat forum and has multiple locations

- e.g. combat, traps, puzzles, magic

- Implicitly reserved for game-oriented.
- Some other social MUD are called "MU\*"

# **MUD figures**

#### You can walk, chat, attack, defense, …

Cheuna 2003.