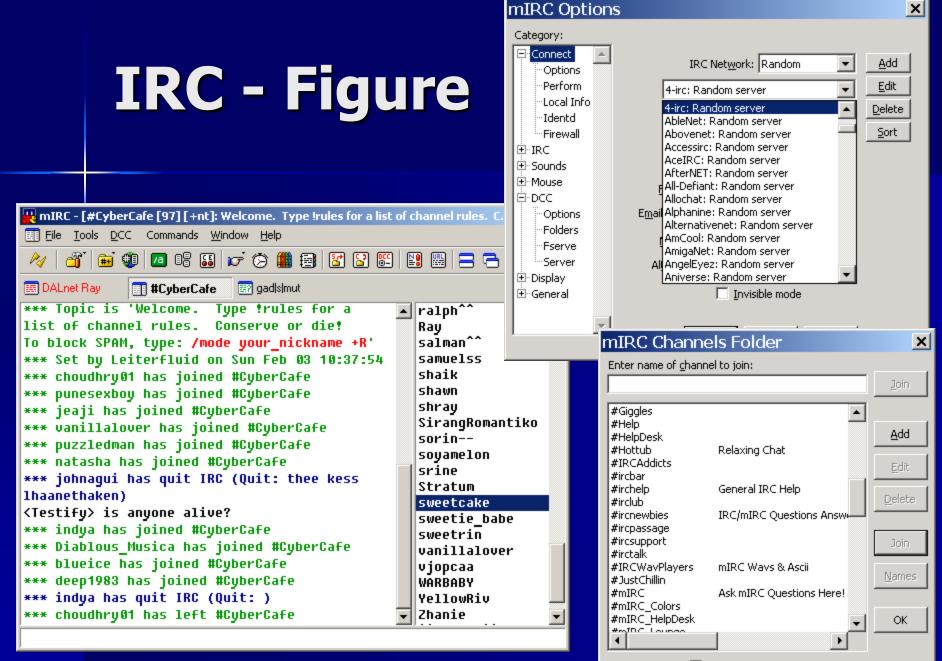

#### How to use IRC?

Client & Server model IRC clients are available for different platforms, PC, Macintosh, or UNIX. Macintosh IRC client – Ircle Windows based IRC client IRC - mIRC – Easy to use, highly configurable

#### **IRC Clients**

 ✓ Valinor: IRC Client list - Microsoft Internet Explorer
 \_ □ ×

 Eile Edit View Favorites Icols \* Address 
 Address 

 ← Back ▼ → ▼ ③ ② ③ ④ ③ Search 
 Favorites \*\*

| .NET                              | 1 client   | Microsoft dot Net                                             |
|-----------------------------------|------------|---------------------------------------------------------------|
| Acorn/RiscOS                      | 2 clients  | Acom RISC OS system                                           |
| Amiga                             | 5 clients  | Amiga                                                         |
| Applet                            | 7 clients  | Java applet to run in a web browser                           |
| Atari                             | 2 clients  | Atari                                                         |
| BeOS                              | 7 clients  | BeOS                                                          |
| CGI                               | 2 clients  | CGI Scripts (usually for Unix) to give a Web interface to IRC |
| DOS                               | 2 clients  | MS/DOS                                                        |
| EPOC                              | 2 clients  | Psion, Symbian and other handhelds                            |
| Java                              | 12 clients | Any system that support Java programs                         |
| MacOS                             | 13 clients | Macintosh                                                     |
| $\mathbf{M}$ agic $\mathbf{C}$ ap | 1 client   | Magic Cap                                                     |
| Newton                            | 1 client   | Apple Newton                                                  |
| OS/2                              | 2 clients  | OS/2                                                          |
| PalmOS                            | 4 clients  | For PalmOS hand-held computers (Palm, handspring, etc.)       |
| Unix                              | 32 clients | Unix (Linux, Solaris, FreeBSD, NetBSD, etc.)                  |
| Unix/X                            | 35 clients | Unix with the X Window System (XFree86, CDE, etc.)            |
| VM/CMS                            | 1 client   | VM/CMS on a large computer you probably can't afford          |
| VMS                               | 1 client   | Digital VMS (for VAX or possibly Open VMS on a DEC Alpha)     |
| WAP                               | 2 clients  | WAP-enabled devices, such as portable telephones              |
| WebTV                             | 1 client   | Microsoft Web TV                                              |
| WinCE                             | 2 clients  | Microsoft Windows CE                                          |
| Windows                           | 43 clients | Microsoft Windows                                             |

You can use different Operating System to connect to the IRC hetwork.