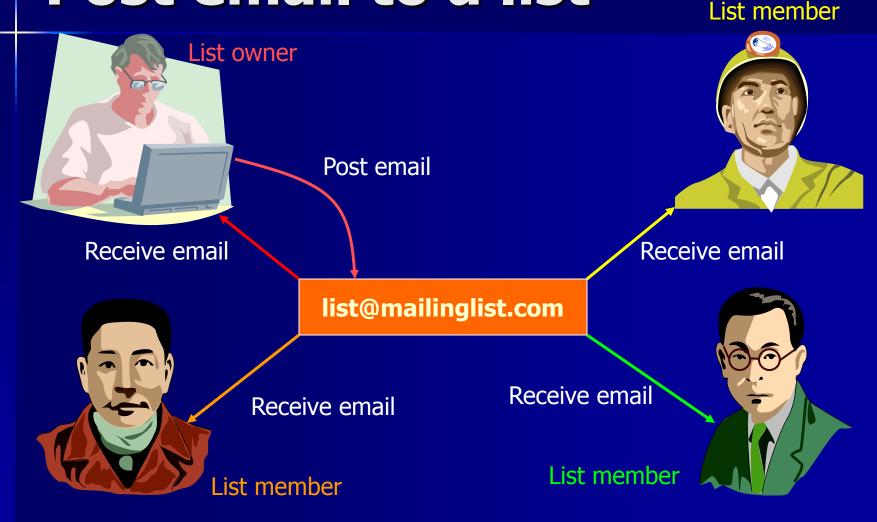

ead the requests and edit the mailing list manually.

# Subscription method (II)

- Originally from BITNET.
- Maintain mailing list without human intervention.
- To subscribe, send a specially formatted message to a special address. For example:

| То:        | listserv@cse.cuhk.edu.hk     |
|------------|------------------------------|
| Subject:   | (no subject)                 |
| Mail-body: | subscribe marsman Ray Cheung |

- QUESTION How can listserv know your address?
- To unsubscribe:
  - With listserv, unsubscribe is done by sending a mail with the following content:
  - signoff marsman

# Subscription method (III)



 Fill in your email address via the WebPages.

#### Subscribe

#### -Unsubscribe

## How does it work? Subscribe a list



## How does it work? Post email to a list



# How does it work? Unsubscribe a list



# **Mailing list - Summary**

| List<br>type | Subscription<br>Address      | Subscription<br>Message         | Termination<br>Message  | Posting<br>Address   |
|--------------|------------------------------|---------------------------------|-------------------------|----------------------|
| Listserv     | listserv@hostname            | subscribe <i>list your name</i> | signoff <i>list</i>     | <u>list@hostname</u> |
| Majordomo    | <u>majordomo@hostname</u>    | subscribe <i>list your name</i> | unsubscribe <i>list</i> | <u>list@hostname</u> |
| Internet     | <u>list-request@hostname</u> | Anything                        | Anything                | <u>list@hostname</u> |
| Almanac      | <u>almanac@hostname</u>      | subscribe <i>list</i>