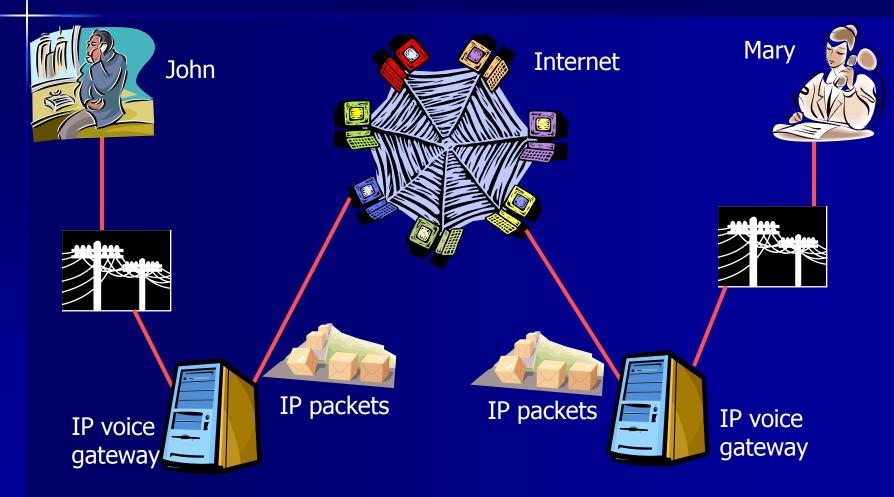

## How does it work?

- 1) Voice signal converted into binary data
- 2) Compress the data
- 3) Divided into small IP packets for transmission

John

**IP** packets

Lookup Peter's name In the directory and get Peter's IP address

Arrived out of order Missing packets Convert to voice signals

Peter

# Internet Telephony -How does it work?