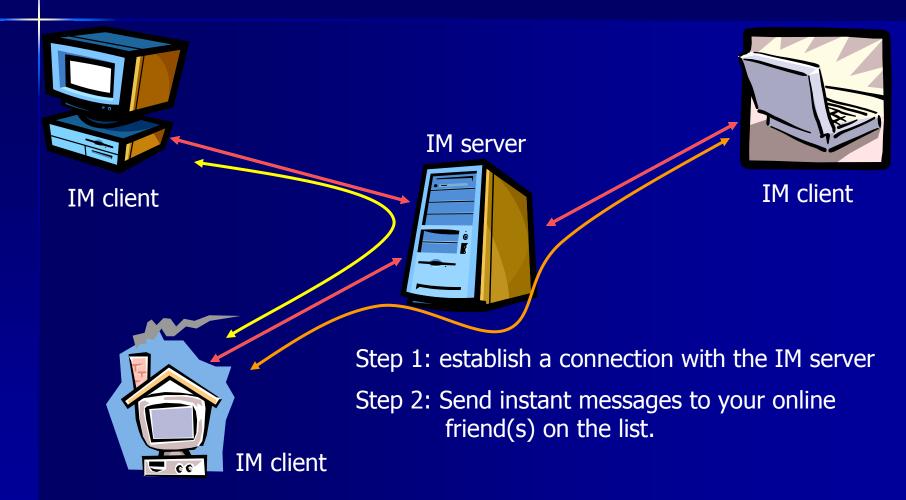

# Instant Messaging (IM)

- Instant Messaging (IM) has gained popularity because
  - Rapid response of email is not fast enough.
  - No way to know the receiver is online or not.
  - Many steps to send email back and forth with the same person.
- We have to maintain a list of people that you want to contact with
  - Buddy list / Contact list

### How does it work?