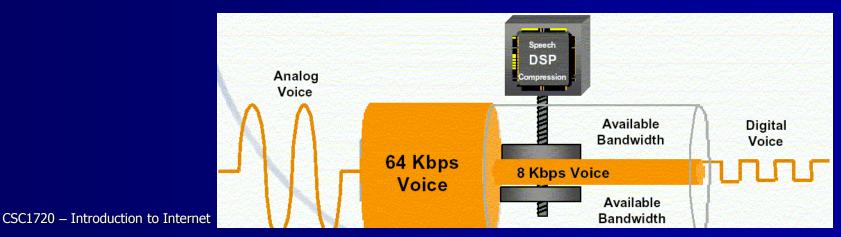

# Voice over IP (VoIP)

Voice over IP application combines the legacy voice networks and packet networks by allowing both voice and signaling information to be transported over the packet network, the Internet.

### **VoIP Devices**

Cisco ATA 186

**Cisco Voice Gateways** 

**Cisco PIX Firewall** 

Cisco 7940 & 7960 IP Phones

Cisco Softswitch and Signaling Gateways

**Cisco SIP Proxy Server** 

CSC1720 – Introduction to Internet