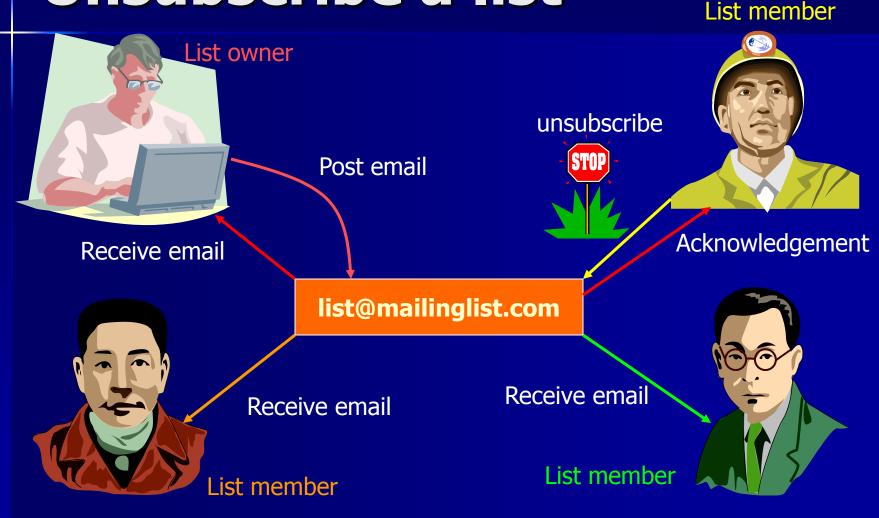

manually.

# Subscription method (II)

- Originally from BITNET.
- Maintain mailing list without human intervention.
- To subscribe, send a specially formatted message to a special address. For example:

| То:        | listserv@cse.cuhk.edu.hk     |
|------------|------------------------------|
| Subject:   | (no subject)                 |
| Mail-body: | subscribe marsman Ray Cheung |

- QUESTION How can listserv know your address?
- To unsubscribe:
  - With listserv, unsubscribe is done by sending a mail with the following content:
  - signoff marsman

# Subscription method (III)



 Fill in your email address via the WebPages.

#### Subscribe

#### -Unsubscribe

## How does it work? Subscribe a list



## How does it work? Post email to a list



# How does it work? Unsubscribe a list



# **Mailing list - Summary**

| List<br>type | Subscription<br>Address      | Subscription<br>Message         | Termination<br>Message  | Posting<br>Address   |
|--------------|------------------------------|---------------------------------|-------------------------|----------------------|
| Listserv     | listserv@hostname            | subscribe <i>list your name</i> | signoff <i>list</i>     | <u>list@hostname</u> |
| Majordomo    | <u>majordomo@hostname</u>    | subscribe <i>list your name</i> | unsubscribe <i>list</i> | <u>list@hostname</u> |
| Internet     | <u>list-request@hostname</u> | Anything                        | Anything                | <u>list@hostname</u> |
| Almanac      | <u>almanac@hostname</u>      | subscribe <i>list</i>           | unsubscribe <i>list</i> | <u>li