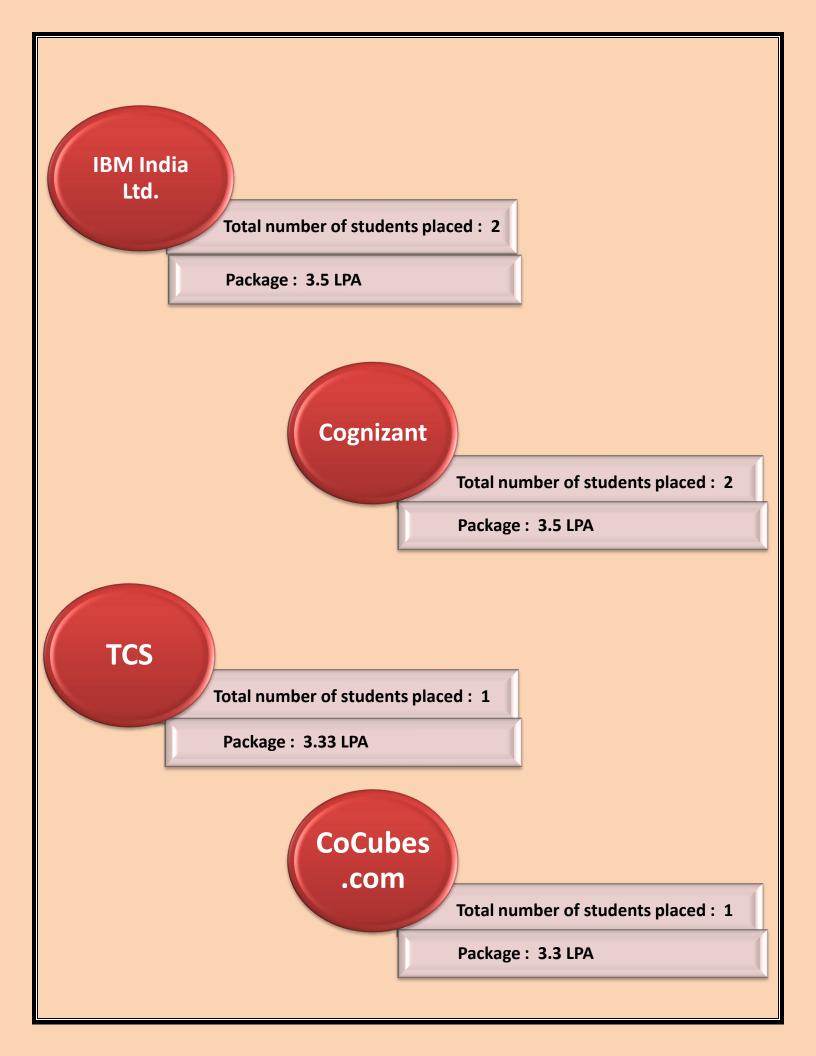

Quantm Ltd.

Total number of students placed: 1

Package: 3.3 LPA

NEC Technologies India Pvt. Ltd.

Total number of students placed: 1

Package: 3.25 LPA

**IGATE** 

Total number of students placed: 12

Package: 3.15 LPA

Insphere Solutions Pvt. Ltd.

Total number of students placed: 1

Package: 3.2 LPA

**EXL** Services Total number of students placed: 1 Package: 3 LPA MetaDesign Solutions Total number of students placed: 1 Package: 3 LPA Letmedrive Total number of students placed: 1 Package: 3 LPA AON Hewitt **Total number of students placed: 15** Package: 2.8 LPA