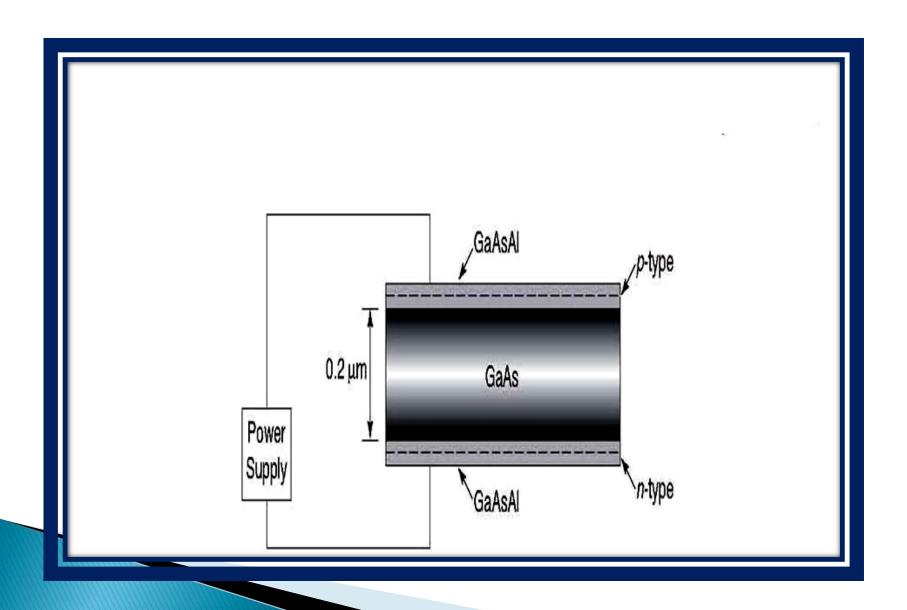

## **CONTENTS**

Semiconductor Laser

Advantages and disadvantages of ruby laser, he-ne laser and semiconductor laser

## **Semiconductor Laser**



## Advantages and disadvantages of ruby laser, he-ne laser and semiconductor laser

The merits and demerits of solid laser (Ruby), gas laser (He Ne) and semiconductor laser are:

|              | Ruby laser                                                                                 | He-Ne laser                                                                          | Semiconductor laser                                                        |
|--------------|--------------------------------------------------------------------------------------------|--------------------------------------------------------------------------------------|----------------------------------------------------------------------------|
| Advantages   |